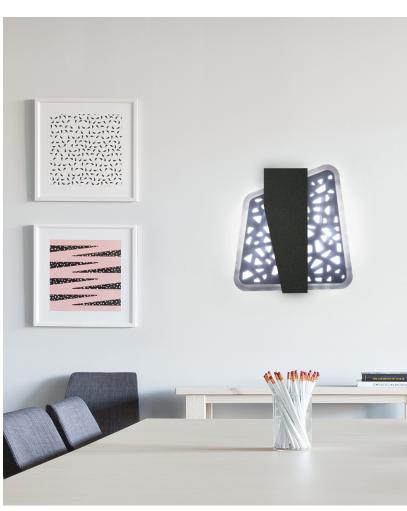

#### Sconces

# Pendants. Sconces. Surface mounts.

The Echo Collection boasts of a full complement of contemporary luminaires.

Stylish pendants suggest subtle movement.

Sconces transform surfaces from flat to impressive. Surface mount luminaires deliver a close encounter with the art of light.