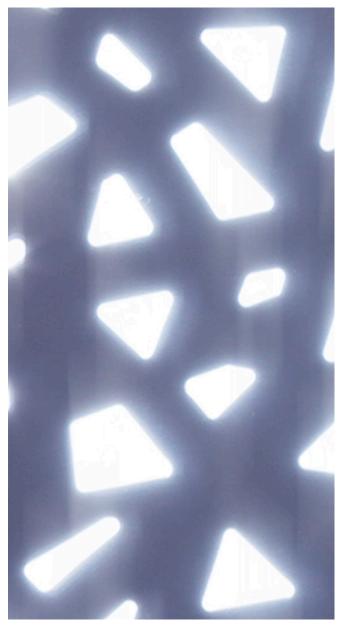

## **Shell**

Soft yet vivid light projecting graceful patterns.

ESM51701, D790 Echo Onyx

EWC51901, D791 Echo Navy, F15 Galaxy

EP5181701, D795 Echo Grey

EWC51801, D794 Echo Gold, F14 Sandstone

EP5331401, D792 Echo Mystic