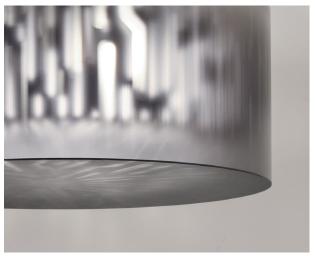

## **Shell**

Soft yet vivid light projecting graceful patterns.

ESM51701, D790 Echo Onyx

EWC51901, D791 Echo Navy, F15 Galaxy

EP5181701, D795 Echo Grey

EWC51801, D794 Echo Gold, F14 Sandstone

EP5331401, D792 Echo Mystic

#### **Abstract**

Creative interpretations as limitless as the imagination.

EP5441502, D794 Echo Gold

EW51902, D792 Echo Mystic

EP5441502, D790 Echo Onyx

ESM51902, D793 Echo Kiwi

EWC51802, D795 Echo Grey, F16 Cyan

# Tech

Active. Dynamic. Contemporary.

ESM51803, D790 Echo Onyx

EP5231403, D793 Echo Kiwi

EW51803, D794 Echo Gold

EWC51703, D795 Echo Grey, F16 Cyan

EP5181703, D791 Echo Navy