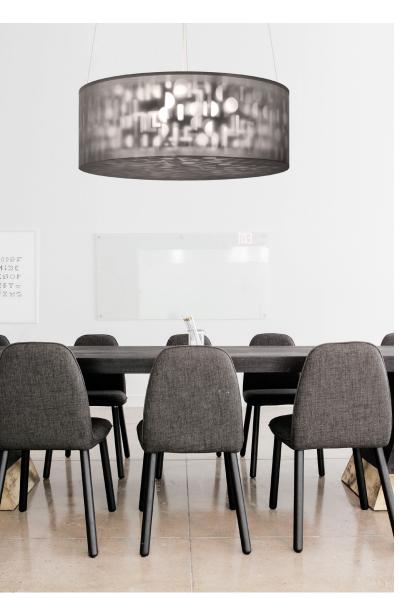

# Pendants. Sconces. Surface mounts.

The Echo Collection boasts of a full complement of contemporary luminaires.

Stylish pendants suggest subtle movement.

Sconces transform surfaces from flat to impressive. Surface mount luminaires deliver a close encounter with the art of light.

#### Pendants