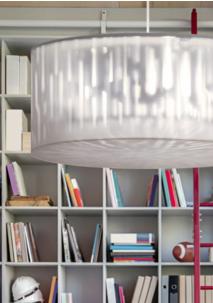

# Pendants. Sconces. Surface mounts.

The Echo Collection boasts of a full complement of contemporary luminaires.

Stylish pendants suggest subtle movement.

Sconces transform surfaces from flat to impressive. Surface mount luminaires deliver a close encounter with the art of light.

#### Pendants