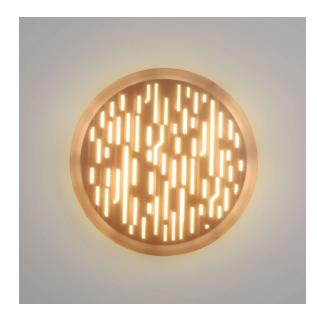

# Pendants. Sconces. Surface mounts.

The Echo Collection boasts of a full complement of contemporary luminaires.

Stylish pendants suggest subtle movement.

Sconces transform surfaces from flat to impressive. Surface mount luminaires deliver a close encounter with the art of light.

#### Sconces