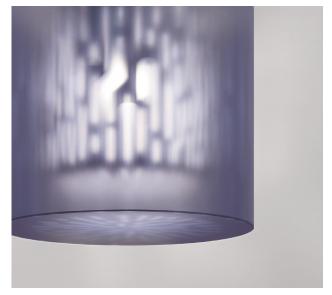

# Pendants. Sconces. Surface mounts.

The Echo Collection boasts of a full complement of contemporary luminaires.

Stylish pendants suggest subtle movement.

Sconces transform surfaces from flat to impressive. Surface mount luminaires deliver a close encounter with the art of light.

#### Pendants