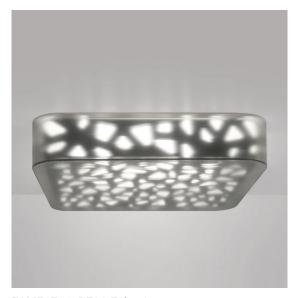

#### **Surface Mounts**

## **Shell**

Soft yet vivid light projecting graceful patterns.

ESM51701, D790 Echo Onyx

EWC51901, D791 Echo Navy, F15 Galaxy

EP5181701, D795 Echo Grey

EWC51801, D794 Echo Gold, F14 Sandstone

EP5331401, D792 Echo Mystic