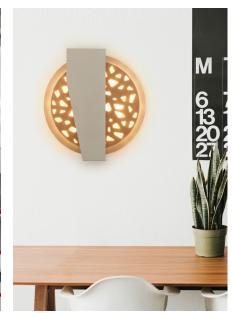

# Pendants. Sconces. Surface mounts.

The Echo Collection boasts of a full complement of contemporary luminaires.

Stylish pendants suggest subtle movement.

Sconces transform surfaces from flat to impressive. Surface mount luminaires deliver a close encounter with the art of light.

#### Sconces