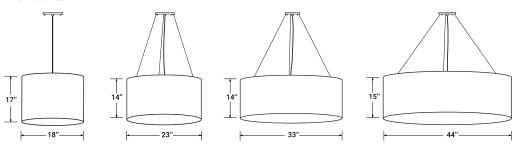

F13 Polo

F14 Sandstone

F15 Galaxy

F16 Cyan

Echo luminaires are available in various sizes. We are happy to customize any pendant, surface mount or wall sconce upon request.

#### Pendants