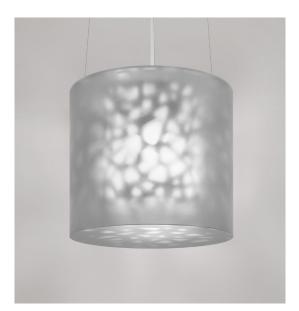

#### Pendants

# Pendants. Sconces. Surface mounts.

The Echo Collection boasts of a full complement of contemporary luminaires.

Stylish pendants suggest subtle movement.

Sconces transform surfaces from flat to impressive. Surface mount luminaires deliver a close encounter with the art of light.