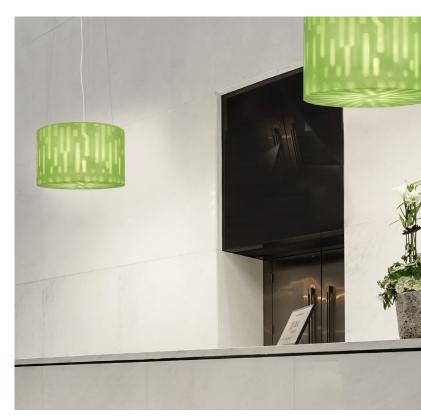

# Pendants. Sconces. Surface mounts.

The Echo Collection boasts of a full complement of contemporary luminaires.

Stylish pendants suggest subtle movement.

Sconces transform surfaces from flat to impressive. Surface mount luminaires deliver a close encounter with the art of light.

#### Pendants