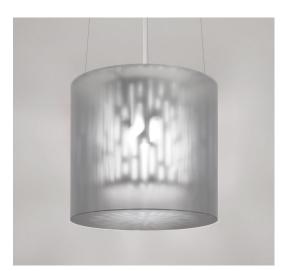

# Pendants. Sconces. Surface mounts.

The Echo Collection boasts of a full complement of contemporary luminaires.

Stylish pendants suggest subtle movement.

Sconces transform surfaces from flat to impressive. Surface mount luminaires deliver a close encounter with the art of light.

#### Pendants