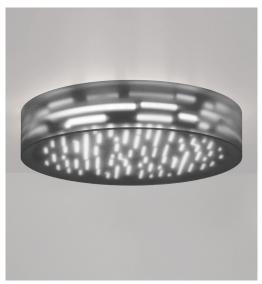

# Echo ['ekō] A combination of light and pattern evokes design in an ultramodern way. Lumetta®





#### **Echo Patterns**

The Echo Collection offers three unique, contemporary patterns, delivering both illumination and texture to a space.



01 Shell





02 Abstract 03 Tech

5

## **Shell**

Soft yet vivid light projecting graceful patterns.



ESM51701, D790 Echo Onyx



EWC51901, D791 Echo Navy, F15 Galaxy



EP5181701, D795 Echo Grey



EWC51801, D794 Echo Gold, F14 Sandstone



EP5331401, D792 Echo Mystic

#### **Abstract**

Creative interpretations as limitless as the imagination.



EP5441502, D794 Echo Gold



EW51902, D792 Echo Mystic



EP5441502, D790 Echo Onyx



ESM51902, D793 Echo Kiwi



EWC51802, D795 Echo Grey, F16 Cyan

# Tech

Active. Dynamic. Contemporary.



ESM51803, D790 Echo Onyx



EP5231403, D793 Echo Kiwi



EW51803, D794 Echo Gold



EWC51703, D795 Echo Grey, F16 Cyan



EP5181703, D791 Echo Navy

# Pendants. Sconces. Surface mounts.

The Echo Collection boasts of a full complement of contemporary luminaires.

Stylish pendants suggest subtle movement.

Sconces transform surfaces from flat to impressive. Surface mount luminaires deliver a close encounter with the art of light.



EP5331403, D790 Echo Onyx



EP5231402, D793 Echo Kiwi



EP5181703, D795 Echo Grey



EWC51901, D791 Echo Navy



ESM51803, D794 Echo Gold

#### **Exclusive Choices**

The Echo's proprietary pattern, color, and finish choices have been identified with a keen eye towards aesthetic harmony, offering designers many options for creating dramatic and coordinated i