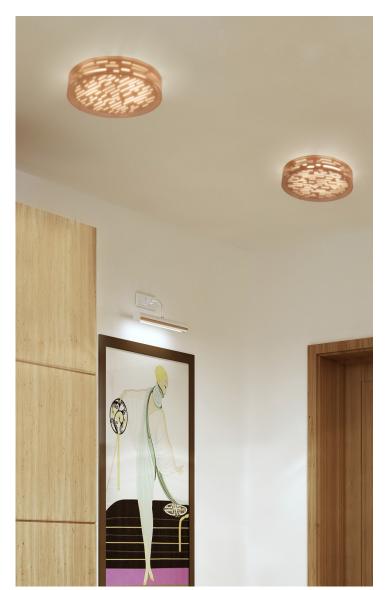

# Pendants. Sconces. Surface mounts.

The Echo Collection boasts of a full complement of contemporary luminaires.

Stylish pendants suggest subtle movement.

Sconces transform surfaces from flat to impressive. Surface mount luminaires deliver a close encounter with the art of light.

#### **Surface Mounts**

### **Echo Collection**

Whether enhancing the look and feel of a space through pendants, surface mounts or wall sconces, the Echo Collection takes illumination to the level of art.

www.lumetta.com/collection/echo/