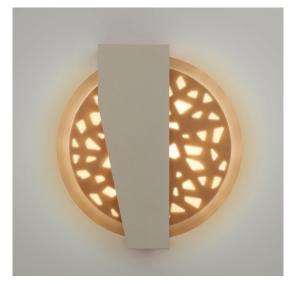

# Pendants. Sconces. Surface mounts.

The Echo Collection boasts of a full complement of contemporary luminaires.

Stylish pendants suggest subtle movement.

Sconces transform surfaces from flat to impressive. Surface mount luminaires deliver a close encounter with the art of light.

#### **Surface Mounts**