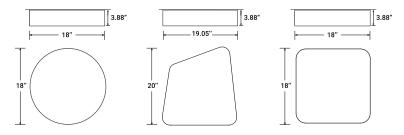

F13 Polo

F14 Sandstone

F15 Galaxy

F16 Cyan

Echo luminaires are available in various sizes. We are happy to customize any pendant, surface mount or wall sconce upon request.

#### **Surface Mounts**