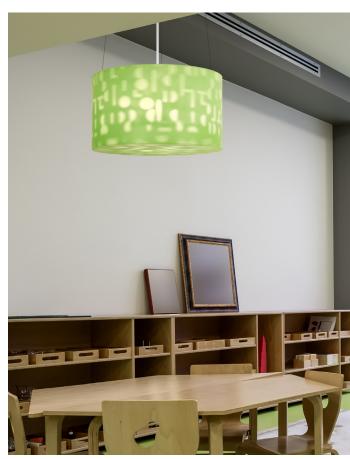

# Pendants. Sconces. Surface mounts.

The Echo Collection boasts of a full complement of contemporary luminaires.

Stylish pendants suggest subtle movement.

Sconces transform surfaces from flat to impressive. Surface mount luminaires deliver a close encounter with the art of light.

#### Pendants