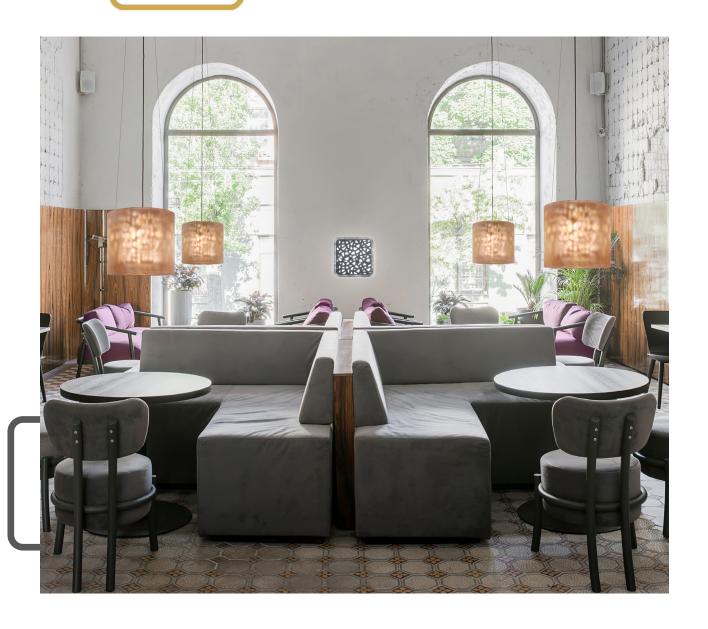

# Pendants. Sconces. Surface mounts.

The Echo Collection boasts of a full complement of contemporary luminaires.

Stylish pendants suggest subtle movement.

Sconces transform surfaces from flat to impressive. Surface mount luminaires deliver a close encounter with the art of light.

### **Echo Collection**

Whether enhancing the look and feel of a space through pendants, surface mounts or wall sconces, the Echo Collection takes illumination to the level of art.

www.lumetta.com/collection/echo/