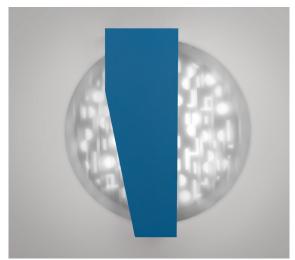

# Echo ['ekō] A combination of light and pattern evokes design in an ultramodern way. Lumetta®





#### **Echo Patterns**

The Echo Collection offers three unique, contemporary patterns, delivering both illumination and texture to a space.



01 Shell





02 Abstract 03 Tech

5

## **Shell**

Soft yet vivid light projecting graceful patterns.



ESM51701, D790 Echo Onyx



EWC51901, D791 Echo Navy, F15 Galaxy



EP5181701, D795 Echo Grey



EWC51801, D794 Echo Gold, F14 Sandstone



EP5331401, D792 Echo Mystic

#### **Abstract**

Creative interpretations as limitless as the imagination.



EP5441502, D794 Echo Gold



EW51902, D792 Echo Mystic



EP5441502, D790 Echo Onyx



ESM51902, D793 Echo Kiwi



EWC51802, D795 Echo Grey, F16 Cyan

# Tech

Active. Dynamic. Contemporary.



ESM51803, D790 Echo Onyx



EP5231403, D793 Echo Kiwi



EW51803, D794 Echo Gold



EWC51703, D795 Echo Grey, F16 Cyan



EP5181703, D791 Echo Navy

# Pendants. Sconces. Surface mounts.

The Echo Collection boasts of a full complement of contemporary luminaires.

Stylish pendants suggest subtle movement.

Sconces transform surfaces from flat to impressive. Surface mount luminaires deliver a close encounter with the art of light.



EP5331403, D790 Echo Onyx



EP5231402, D793 Echo Kiwi



EP5181703, D795 Echo Grey



EWC51901, D791 Echo Navy



ESM51803, D794 Echo Gold

#### **Exclusive Choices**

The Echo's proprietary pattern, color, and finish choices have been identified with a keen eye towards aesthetic ha