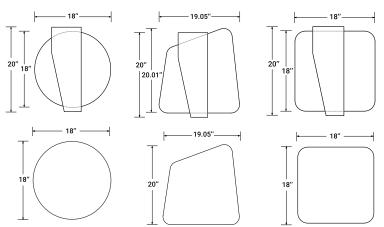

F13 Polo

F14 Sandstone

F15 Galaxy

F16 Cyan

Echo luminaires are available in various sizes. We are happy to customize any pendant, surface mount or wall sconce upon request.

#### Sconces