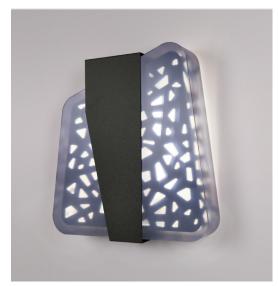

# Pendants. Sconces. Surface mounts.

The Echo Collection boasts of a full complement of contemporary luminaires.

Stylish pendants suggest subtle movement.

Sconces transform surfaces from flat to impressive. Surface mount luminaires deliver a close encounter with the art of light.

#### Sconces