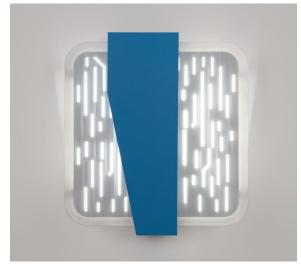

# Pendants. Sconces. Surface mounts.

The Echo Collection boasts of a full complement of contemporary luminaires.

Stylish pendants suggest subtle movement.

Sconces transform surfaces from flat to impressive. Surface mount luminaires deliver a close encounter with the art of light.

#### Sconces