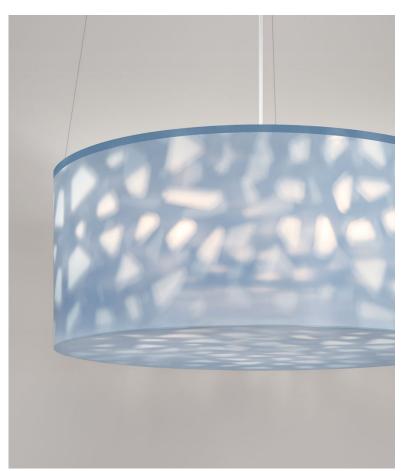

# Pendants. Sconces. Surface mounts.

The Echo Collection boasts of a full complement of contemporary luminaires.

Stylish pendants suggest subtle movement.

Sconces transform surfaces from flat to impressive. Surface mount luminaires deliver a close encounter with the art of light.

#### Pendants