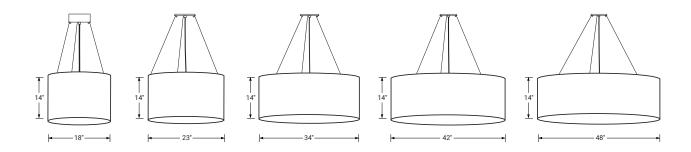

#### **L2 Acoustic Drums**

Lumetta's world-class collection of drum pendants and surface mounts can be customized in a range of diameters, heights, and lamping options. These sleek modern fixtures are Sabin rated for sound absorption and can be fitted with any of our current or customized Lumenate® selections.

### **L2 Acoustic Drum Pendants**

LED lamping comes with a white acrylic cover. Please see specification sheets for more information.