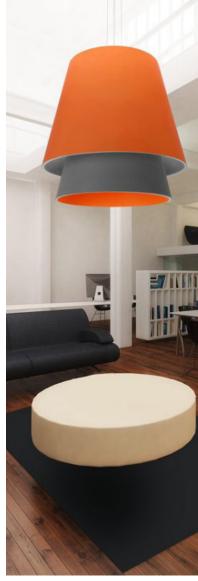

#### **L2 Acoustic Tapers**

Lumetta also offers a high-quality collection of taper pendants and surface mounts that can be customized in a range of diameters, heights, and lamping options. Sabin rated for sound absorption; these luminaires can be paired with any Lumenate® selection for a "one-of-a-kind" execution.

From left: Luminaire PTN3231L2A shown with Luminaire PT3225L2A shown with Lumenate Luminaire P53414L2A shown with Lumenate