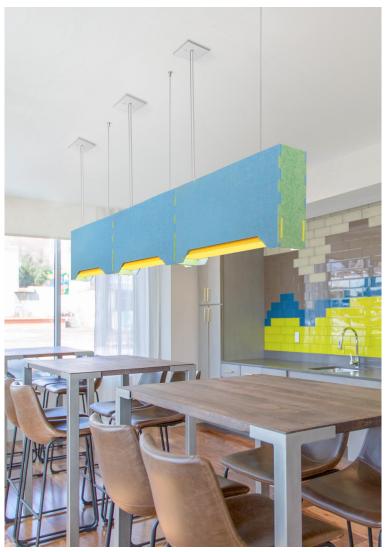

#### **Streamlines & Boxes**

Lumetta's Linear Acoustic Streamline and Box pendants offer modular acoustics in a simple, yet elegant contemporary design. The clean lines exemplify architectural aesthetics in commercial environments while the acoustic function limits noise distraction.

# Significant light output and effective sound absorption

Luminaire P1260A shown with Acoustic shades D815 AC Pear and D810 AC Purple

All Linear Acoustic pendants can be custom manufactured to fit any commercial environment. Our lighting solutions are made of the highest quality components and meet all requirements for lighting and sound standards—ensuring the most aesthetically pleasing and functional features available.