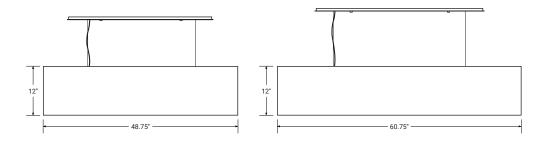

#### **Streamlines & Boxes**

Lumetta's Linear Acoustic Streamline and Box pendants offer modular acoustics in a simple, yet elegant contemporary design. The clean lines exemplify architectural aesthetics in commercial environments while the acoustic function limits noise distraction.

## **Linear Acoustic Streamline Pendants**

Link Acoustic Pendant Linear Acoustic