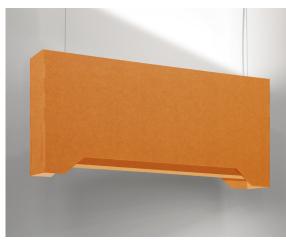

Luminaire W1210A shown with Acoustic shades D807 AC Pumpkin and D806 AC Yellow

#### Linear Acoustic

The Linear Acoustic Series provides a functional design with significant light output and effective sound absorption. Various sizes of rectangular luminaires will create clusters and arrays for optimal visual and acoustic comfort. Aluminum frames are surrounded with 9mm PET designer board felt and are available in any of our thirteen powder coat finishes.

Luminaires P21618A shown with Acoustic shades D819 AC Pepper, D811 AC Periwinkle, D814 AC Navy, D808 AC Halo, D802 AC Marble and D816 AC Lime

Acoustic shades are offered in two designer board felt color configurations (adjacent orientation) as well as in a single color option. Corner lap joints, accent materials, strong lines, a 9mm profile and thoughtful transitions make for a harmonious design representing Lumetta's style and artful conception.