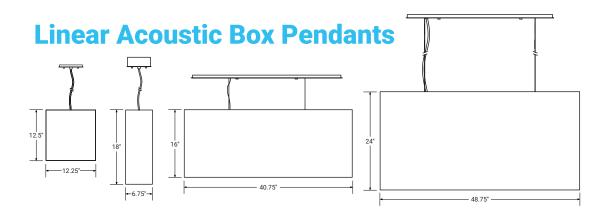

#### **Streamlines & Boxes**

Lumetta's Linear Acoustic Streamline and Box pendants offer modular acoustics in a simple, yet elegant contemporary design. The clean lines exemplify architectural aesthetics in commercial environments while the acoustic function limits noise distraction.

## **Linear Acoustic Streamline Pendants**

Link Acoustic Pendant Linear Acoustic