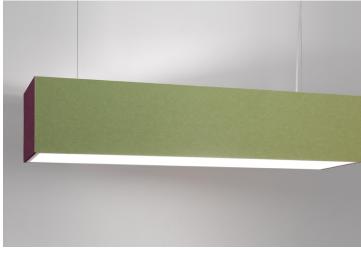

#### Linear Acoustic

The Linear Acoustic Series provides a functional design with significant light output and effective sound absorption. Various sizes of rectangular luminaires will create clusters and arrays for optimal visual and acoustic comfort. Aluminum frames are surrounded with 9mm PET designer board felt and are available in any of our thirteen powder coat finishes.

#### **Streamlines & Boxes**

Lumetta's Linear Acoustic Streamline and Box pendants offer modular acoustics in a simple, yet elegant contemporary design. The clean lines exemplify architectural aesthetics in commercial environments while the acoustic function limits noise distraction.