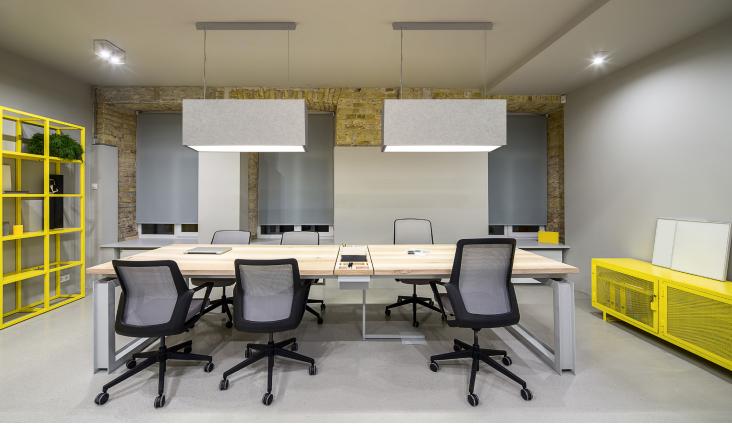

#### Linear Acoustic

The Linear Acoustic Series provides a functional design with significant light output and effective sound absorption. Various sizes of rectangular luminaires will create clusters and arrays for optimal visual and acoustic comfort. Aluminum frames are surrounded with 9mm PET designer board felt and are available in any of our thirteen powder coat finishes.

Luminaires P21618A shown with Acoustic shades D819 AC Pepper, D811 AC Periwinkle, D814 AC Navy, D808 AC Halo, D802 AC Marble and D816 AC Lime

Acoustic shades are offered in two designer board felt color configurations (adjacent orientation) as well as in a single color option. Corner lap joints, accent materials, strong lines, a 9mm profile and thoughtful transitions make for a harmonious design representing Lumetta's style and artful conception.