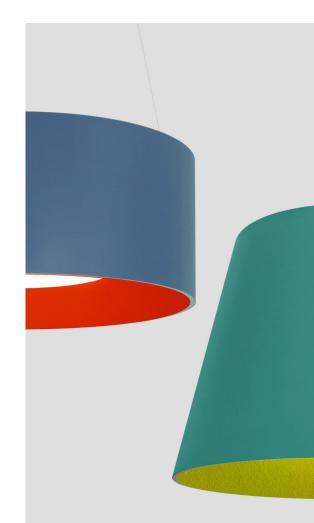

#### **L2 Acoustic Drums**

Lumetta's world-class collection of drum pendants and surface mounts can be customized in a range of diameters, heights, and lamping options. These sleek modern fixtures are Sabin rated for sound absorption and can be fitted with any of our current or customized Lumenate® selections.

#### **L2 Acoustic Tapers**

Lumetta also offers a high-quality collection of taper pendants and surface mounts that can be customized in a range of diameters, heights, and lamping options. Sabin rated for sound absorption; these luminaires can be paired with any Lumenate® selection for a "one-of-a-kind" execution.