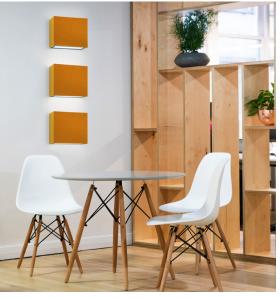

The Linear Acoustic Series includes a wall sconce that absorbs and deflects noise and echoes while adding a colorful accessory to your wall. These sconces increase comfort and concentration and create artful wall appeal.

## Linear Acoustic Box Sconce