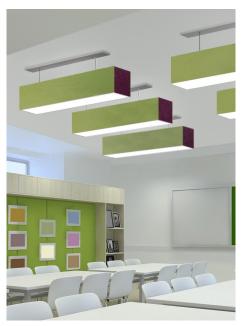

#### Linear Acoustic

The Linear Acoustic Series provides a functional design with significant light output and effective sound absorption. Various sizes of rectangular luminaires will create clusters and arrays for optimal visual and acoustic comfort. Aluminum frames are surrounded with 9mm PET designer board felt and are available in any of our thirteen powder coat finishes.

Luminaires P21618A shown with Acoustic shades D819 AC Pepper, D811 AC Periwinkle, D814 AC Navy, D808 AC Halo, D802 AC Marble and D816 AC Lime

Acoustic shades are offered in two designer board felt color configurations (adjacent orientation) as well as in a single color option. Corner lap joints, accent materials, strong lines, a 9mm profile and thoughtful transitions make for a harmonious design representing Lumetta's style and artful conception.