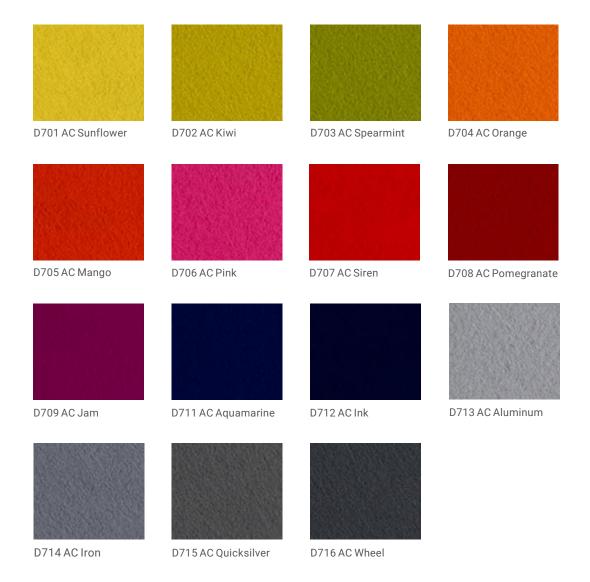

#### **L2 Acoustic Exclusive Choices**

Lumetta offers 16 standard acoustic shade colors for your L2 luminaire designs.