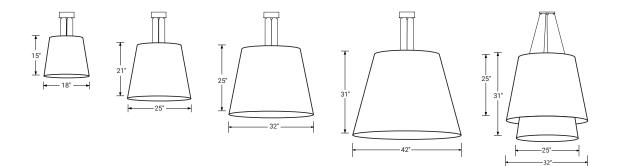

#### **L2 Acoustic Tapers**

Lumetta also offers a high-quality collection of taper pendants and surface mounts that can be customized in a range of diameters, heights, and lamping options. Sabin rated for sound absorption; these luminaires can be paired with any Lumenate® selection for a "one-of-a-kind" execution.

#### **L2 Acoustic Taper Pendants**

LED lamping comes with a white acrylic cover. Please see specification sheets for more information.

Luminaire P2448A shown with Acoustic shades D814 AC Navy and D807 AC Pumpkin