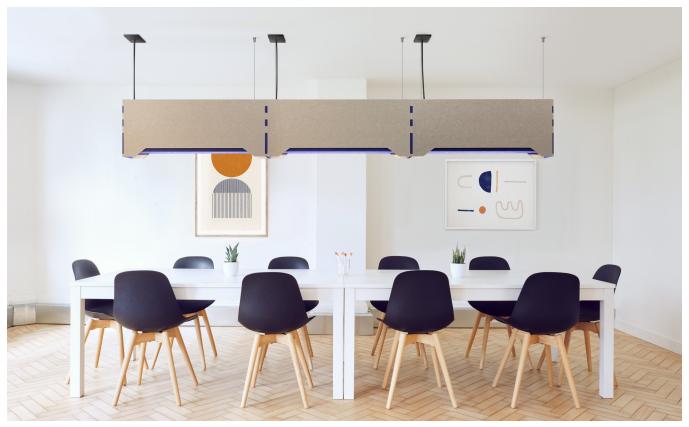

#### **Link Acoustic**

The Link Acoustic is designed so that multiple units can be joined from end-to-end, creating various lengths and compositions for every environment. Significant light output and premium sound absorption, along with independently controlled up and/or down lighting makes this a unique addition to Lumetta's Acoustic Collection.

Luminaire P4217A1 shown with Acoustic shade D807 AC Pumpkin

Luminaire P4217A3 shown with Acoustic shades D819 AC Pepper, D813 AC Sky Blue and D808 AC Halo

An interlocking array of P4217A3 luminaires shown with Acoustic shades D813 AC Sky Blue, D817 AC Heather Green and D805 AC Lemon