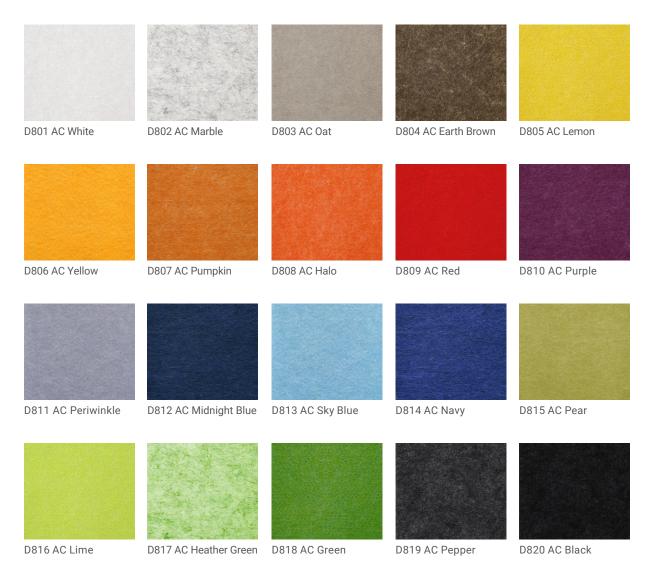

#### **Linear Acoustic Exclusive Choices**

Lumetta offers 20 standard designer board felt colors for your Linear Acoustic luminaire designs.

Shown are some of our standard color options: from top left to right: Designer board felt colors D805 AC Lemon, D810 AC Purple, D815 AC Pear, D811 AC Periwinkle, D816 AC Lime, D814 AC Navy, D819 AC Pepper