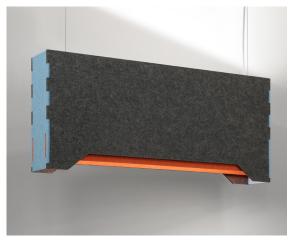

#### **Link Acoustic**

The Link Acoustic is designed so that multiple units can be joined from end-to-end, creating various lengths and compositions for every environment. Significant light output and premium sound absorption, along with independently controlled up and/or down lighting makes this a unique addition to Lumetta's Acoustic Collection.

Luminaire P4217A1 shown with Acoustic shade D807 AC Pumpkin

Luminaire P4217A3 shown with Acoustic shades D819 AC Pepper, D813 AC Sky Blue and D808 AC Halo

An interlocking array of P4217A3 luminaires shown with Acoustic shades D813 AC Sky Blue, D817 AC Heather Green and D805 AC Lemon