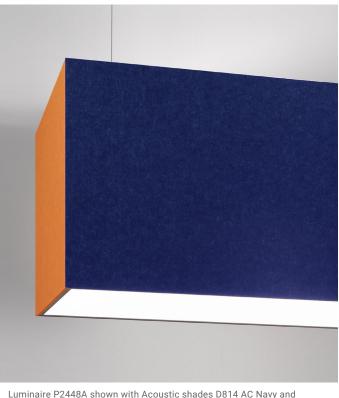

#### **L2 Acoustic Taper Pendants**

LED lamping comes with a white acrylic cover. Please see specification sheets for more information.

Luminaire P2448A shown with Acoustic shades D814 AC Navy and D807 AC Pumpkin