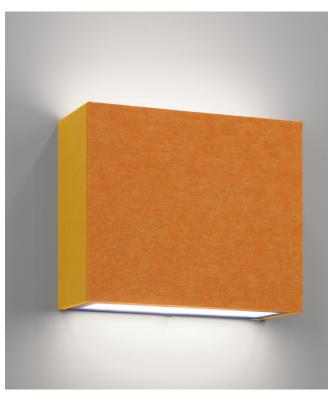

Luminaire W1210A shown with Acoustic shades D807 AC Pumpkin and D806 AC Yellow

Luminaires P1248A shown with Acoustic shade D811 AC Periwinkle

Luminaires W1210A shown with Acoustic shades D807 AC Pumpkin and D806 AC Yellow

A grouping of P4217A2 luminaires shown with Acoustic shades D803 AC Oat and D814 AC Navy