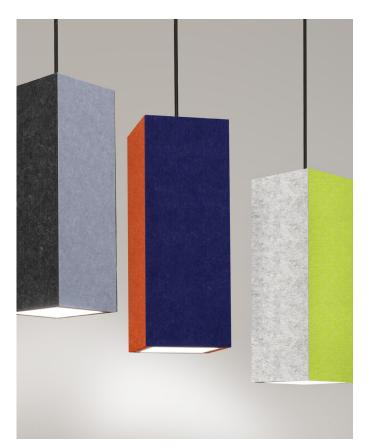

From left: Luminaire PTN3231L2A shown with Luminaire PT3225L2A shown with Lumenate Luminaire P53414L2A shown with Lumenate

# Double up on design and function.

Luminaires PT1815L2A shown with Lumenate® D66 MT Bone and Acoustic shades D711 AC Aquamarine and D707 AC Siren

h Acoustic shades D704 AC Orange and D715 AC Quicksilver <sup>®</sup> D65 MT Blue and Acoustic shade D703 AC Spearmint <sup>®</sup> D180 Bamboo and Acoustic shade D705 AC Mango