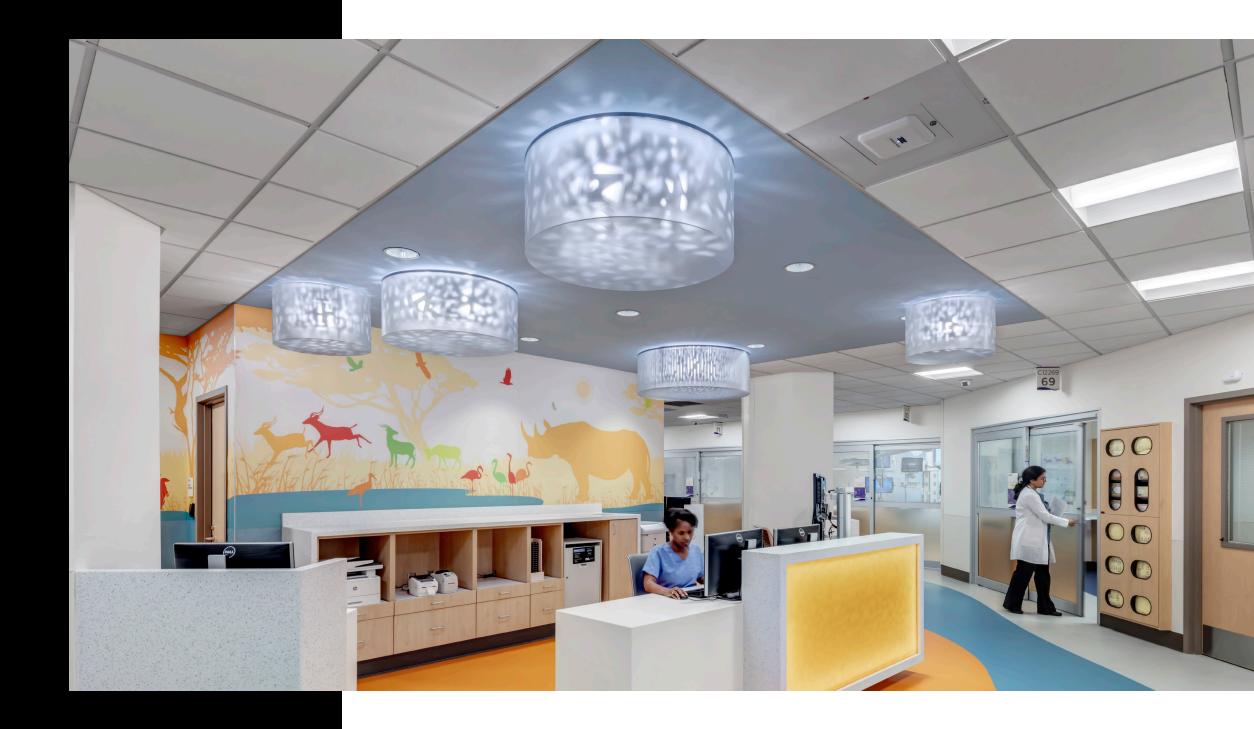

### Laser Focus

Every Lighting Project Begins with a Clear Vision and an Action Plan

From the initial concept to the final prototype to the automation--our laser cutting department can create high resolution sophisticated designs resulting in quality edge cutting. The laser cut metal sheaths create brilliant designs and cast a striking glow that radiates from the lighting within.