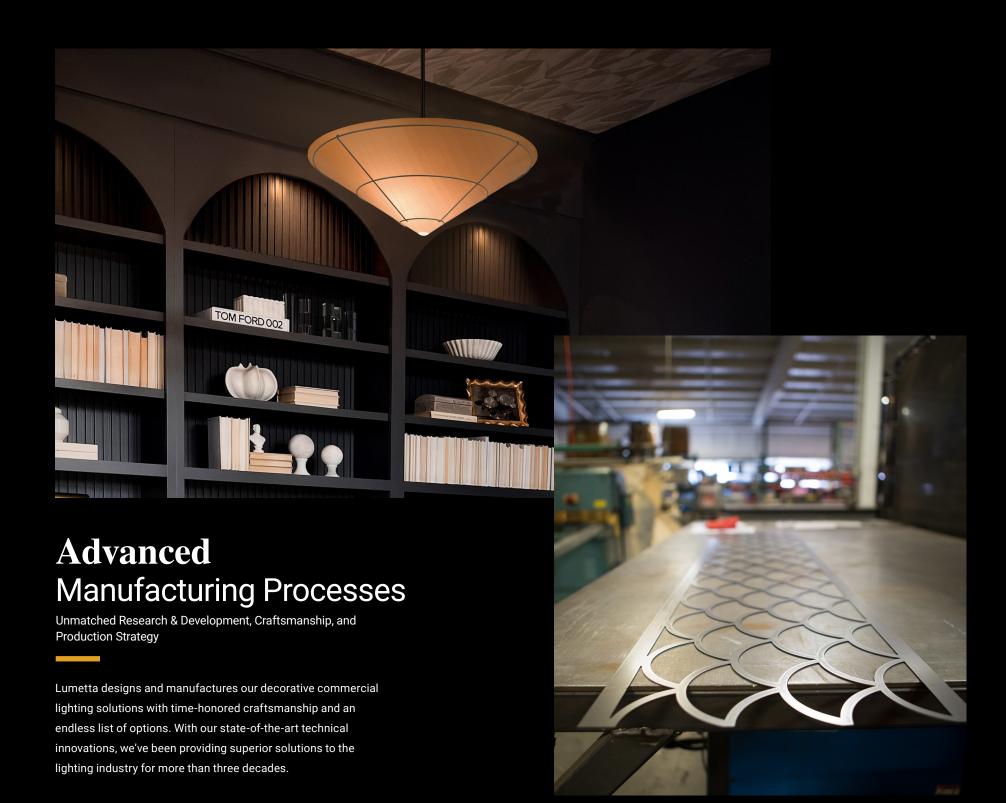

Every fixture we create is built using the latest in sheet metal fabrication, tooling, CNC lathing, laser cutting, and powder coating. And it's all done under one roof.

Our dramatic fixtures are hand wrought in Warwick, RI by local artisans to meet your specifications. Each and every one of our lighting products are then rigorously quality controlled with our specific manufacturing processes and proudly designated as "Buy American".

### Laser Focus

Every Lighting Project Begins with a Clear Vision and an Action Plan

From the initial concept to the final prototype to the automation--our laser cutting department can create high resolution sophisticated designs resulting in quality edge cutting. The laser cut metal sheaths create brilliant designs and cast a striking glow that radiates from the lighting within.