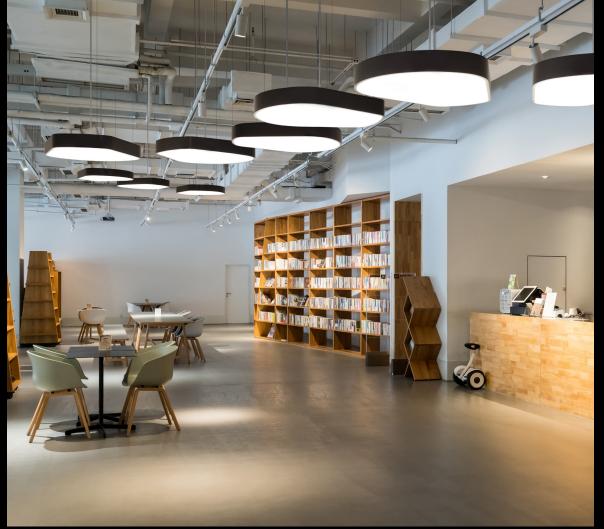

The idea was of dense clusters of large fixtures, loosely metaphorical for gatherings of people and the coming together of ideas. The resultant look is very compelling and reads well both from within the room and from the passage outside, which is a heavily trafficked axis of movement into and through the library."

Adam Kibbe -Collaborative Lighting Principal