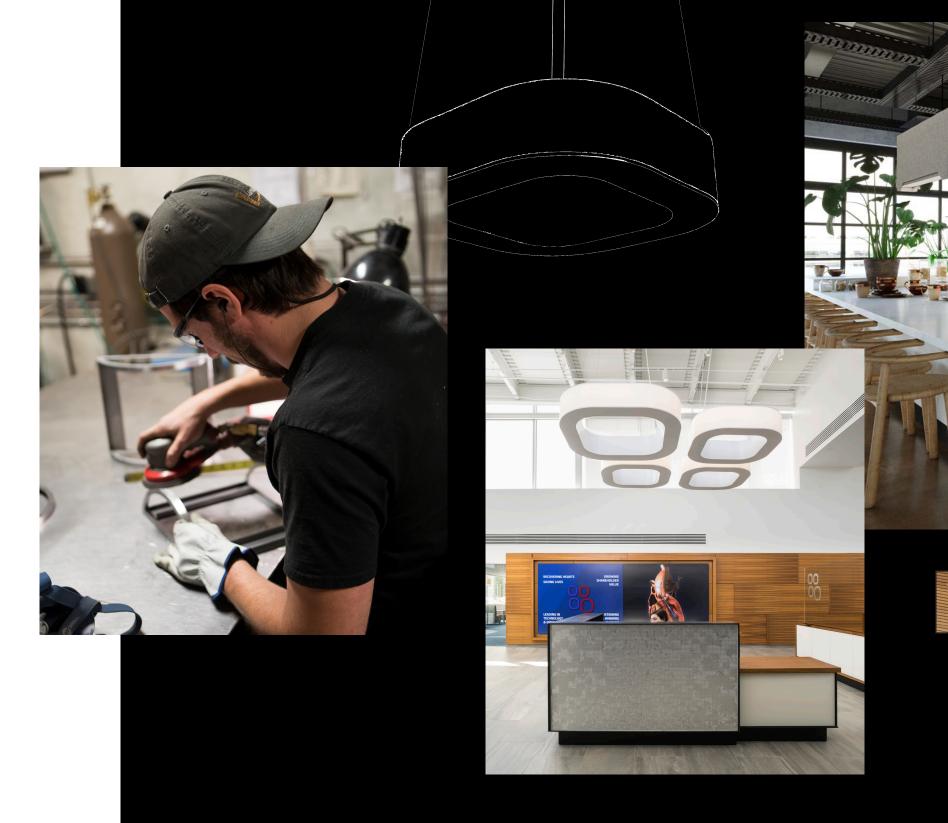

### Lumetta®

Decorative Commercial Lighting Handcrafted in the USA

Our lighting solutions are found in healthcare, hospitality, education, and retail environments, among many others. They're made with the finest quality materials by master artisans.

Every fixture we create is built using the latest in sheet metal fabrication, tooling, CNC lathing, laser cutting, and powder coating. And it's all done under one roof.

Our dramatic fixtures are hand wrought in Warwick, RI by local artisans to meet your specifications. Each and every one of our lighting products are then rigorously quality controlled with our specific manufacturing processes and proudly designated as "Buy American".