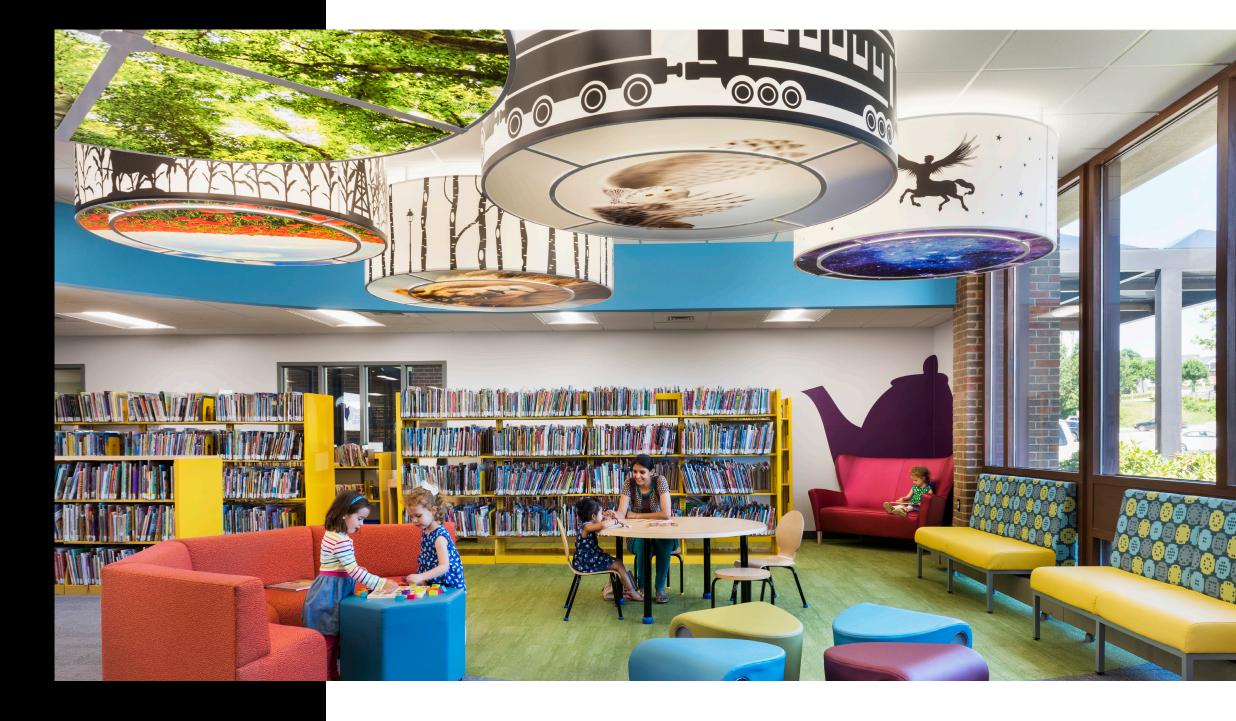

The idea was of dense clusters of large fixtures, loosely metaphorical for gatherings of people and the coming together of ideas. The resultant look is very compelling and reads well both from within the room and from the passage outside, which is a heavily trafficked axis of movement into and through the library."

Adam Kibbe -Collaborative Lighting Principal