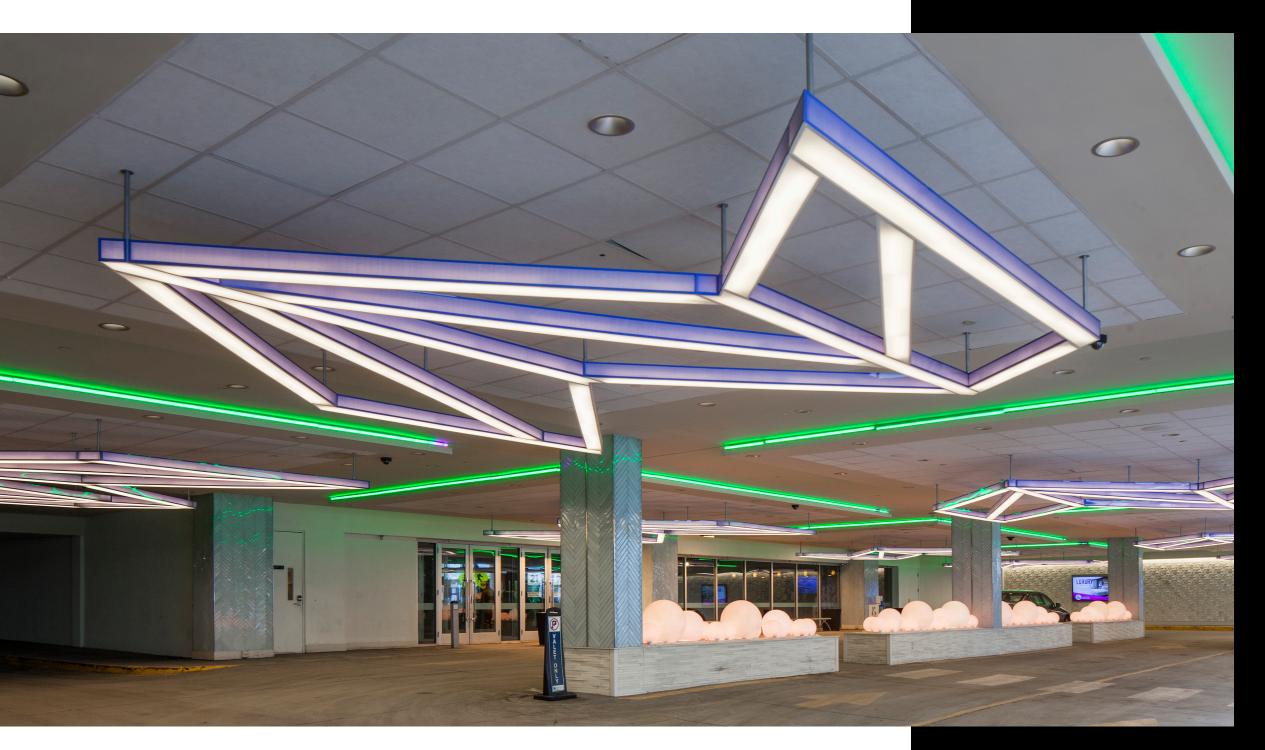

### Laser Focus

Every Lighting Project Begins with a Clear Vision and an Action Plan

From the initial concept to the final prototype to the automation--our laser cutting department can create high resolution sophisticated designs resulting in quality edge cutting. The laser cut metal sheaths create brilliant designs and cast a striking glow that radiates from the lighting within.