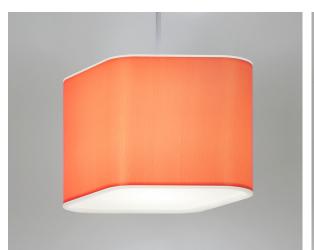

For more information, visit: www.lumetta.com/collection/lite/

Deco Square Pendant shown with D867 and A02 Sunshine