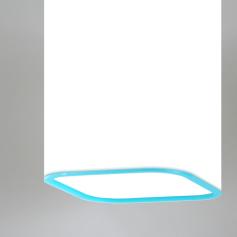

Glow Diamond Pendant shown with D114 and White Acrylic

Bright Square Pendant shown with D61 and A07 Laguna