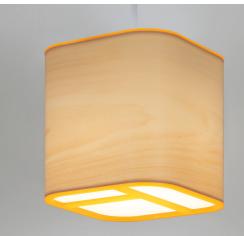

Glow Diamond Pendant shown with D114 and White Acrylic

Bright Square Pendant shown with D61 and A07 Laguna

## Lite glow, bright & deco

The Lite Series includes three very distinctive styles:

*Lite GLOW*, with its crisp white accents along the top and bottom of the fixture, creating a luminous glow.

*Lite BRIGHT*, offering 11 brilliant accent colors made from high-quality, 100% recyclable acrylic material.

*Lite DECO*, a precisely machined, high-quality fixture with colorful acrylic accents and distinctive profiles.

All **Lite** luminaires can be custom designed with your choice of countless proprietary antimicrobial Lumenate® diffusers and with warm or cool complementary color accents. Each fixture is available in three unique shapes and two sizes, so you'll be able to create a myriad of exciting effects.