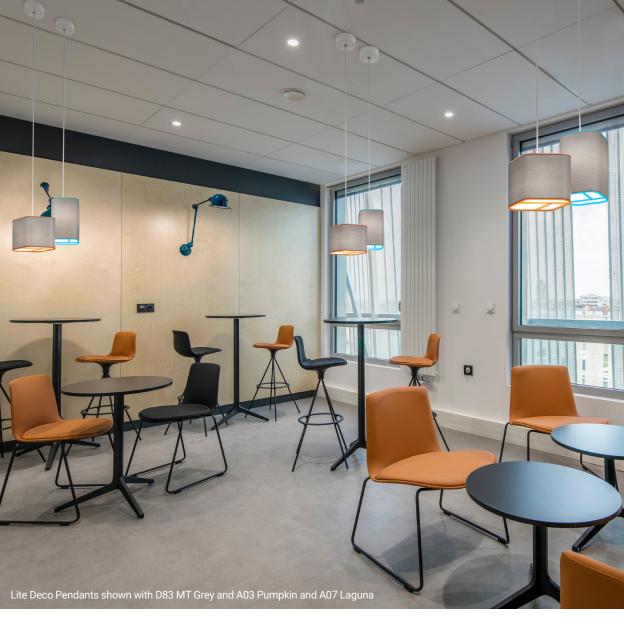

*Lite DECO*, a precisely machined, high-quality fixture with colorful acrylic accents and distinctive profiles.

All **Lite** luminaires can be custom designed with your choice of countless proprietary antimicrobial Lumenate® diffusers and with warm or cool complementary color accents. Each fixture is available in three unique shapes and two sizes, so you'll be able to create a myriad of exciting effects.