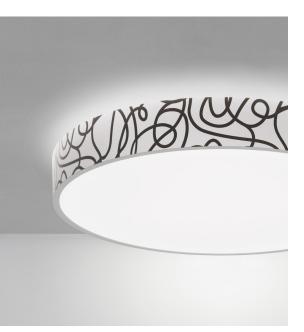

Muse Surface Mount Drum shown with D612 Squiggle

Muse Surface Mount Drum shown with D610 Chevron

- Stark is available as a single surface, single finish fixture.
- Muse can be ordered in three exclusive designer shade wrap options: Chevron, Marble and Squiggle.
- The fixtures are offered with up/down lighting and meet all utility and design requirements.
- Innovative, high-quality, decorative lighting solutions for commercial lighting applications.
- Perfect for medical, hospitality, education, government, retail, and office uses.