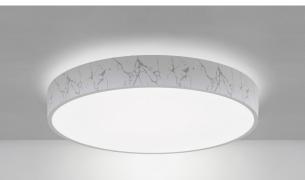

Muse Surface Mount Drum shown with D611 Marble

Stark Surface Mount Drum shown in F0B Black

For more information, visit: www.lumetta.com/collection/task/