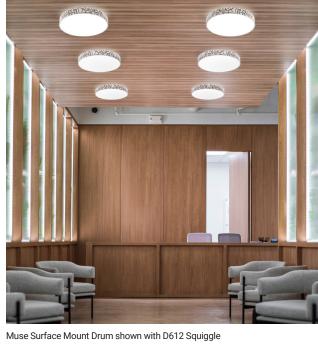

Muse Surface Mount Drum shown with D612 Squiggle

Muse Surface Mount Drum shown with D610 Chevron

- Stark is available as a single surface, single finish fixture.
- Muse can be ordered in three exclusive designer shade wrap options: Chevron, Marble and Squiggle.
- The fixtures are offered with up/down lighting and meet all utility and design requirements.
- Innovative, high-quality, decorative lighting solutions for commercial lighting applications.
- Perfect for medical, hospitality, education, government, retail, and office uses.