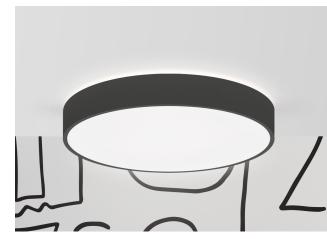

Muse Surface Mount Drum shown with D611 Marble

Stark Surface Mount Drum shown in F0B Black

For more information, visit: www.lumetta.com/collection/task/