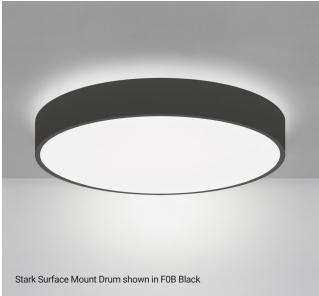

- Stark is available as a single surface, single finish fixture.
- Muse can be ordered in three exclusive designer shade wrap options: Chevron, Marble and Squiggle.
- The fixtures are offered with up/down lighting and meet all utility and design requirements.
- Innovative, high-quality, decorative lighting solutions for commercial lighting applications.
- Perfect for medical, hospitality, education, government, retail, and office uses.

Muse Surface Mount Drum shown with D611 Marble

Stark Surface Mount Drum shown in F0B Black

For more information, visit: www.lumetta.com/collection/task/