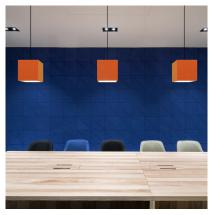

## Lumetta's Linear Acoustic

A functional design providing significant light output and effective sound absorption. Various sizes of rectangular luminaires create clusters and arrays for optimal acoustic comfort. Aluminum frames are surrounded with Sutherland Felt Co.'s 9mm PET designer board felt and are available in all of our powder coat finishes including F13 Polo, F14 Sandstone, F15 Galaxy, and F16 Cyan.

Acoustic shade colors are offered in two designer board felt color configurations (adjacent orientation) as well as single color offerings. Corner lap joints, accent materials, strong lines, a 9mm profile and thoughtful transitions make for a harmonious design and represent Lumetta's style and artful conception.