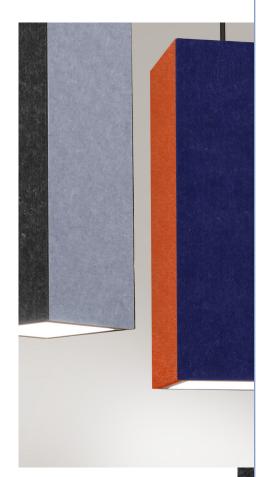

## Lumetta's Linear Acoustic

A functional design providing significant light output and effective sound absorption. Various sizes of rectangular luminaires create clusters and arrays for optimal acoustic comfort. Aluminum frames are surrounded with Sutherland Felt Co.'s 9mm PET designer board felt and are available in all of our powder coat finishes including F13 Polo, F14 Sandstone, F15 Galaxy, and F16 Cyan.

Acoustic shade colors are offered in two designer board felt color configurations (adjacent orientation) as well as single color offerings. Corner lap joints, accent materials, strong lines, a 9mm profile and thoughtful transitions make for a harmonious design and represent Lumetta's style and artful conception.