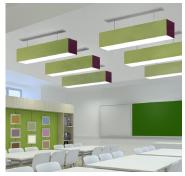

## Lumetta's Linear Acoustic

A functional design providing significant light output and effective sound absorption. Various sizes of rectangular luminaires create clusters and arrays for optimal acoustic comfort. Aluminum frames are surrounded with Sutherland Felt Co.'s 9mm PET designer board felt and are available in all of our powder coat finishes including F13 Polo, F14 Sandstone, F15 Galaxy, and F16 Cyan.

Acoustic shade colors are offered in two designer board felt color configurations (adjacent orientation) as well as single color offerings. Corner lap joints, accent materials, strong lines, a 9mm profile and thoughtful transitions make for a harmonious design and represent Lumetta's style and artful conception.