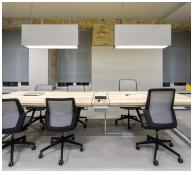

## Lumetta's Linear Acoustic

A functional design providing significant light output and effective sound absorption. Various sizes of rectangular luminaires create clusters and arrays for optimal acoustic comfort. Aluminum frames are surrounded with Sutherland Felt Co.'s 9mm PET designer board felt and are available in all of our powder coat finishes including F13 Polo, F14 Sandstone, F15 Galaxy, and F16 Cyan.

Acoustic shade colors are offered in two designer board felt color configurations (adjacent orientation) as well as single color offerings. Corner lap joints, accent materials, strong lines, a 9mm profile and thoughtful transitions make for a harmonious design and represent Lumetta's style and artful conception.