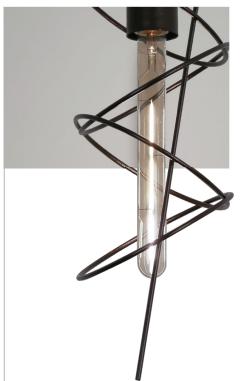

## Reveal.

Take a close look at Reveal.

Metal luminaires fashioned by Lumetta's craftsmen, the Reveal. challenges the way frame luminaires are perceived. Urban? Chic? Vintage? Classic? Perhaps all.

The Reveal. collection features sleek frames in today's most popular finishes, accentuated with stylish filament bulbs. Striking yet modest, these luminaires are designed to bring out the aesthetic essence of any space.