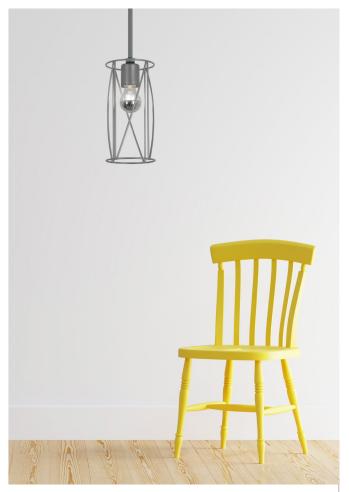

## Reveal.

Take a close look at Reveal.

Metal luminaires fashioned by Lumetta's craftsmen, the Reveal. challenges the way frame luminaires are perceived. Urban? Chic? Vintage? Classic? Perhaps all.

The Reveal. collection features sleek frames in today's most popular finishes, accentuated with stylish filament bulbs. Striking yet modest, these luminaires are designed to bring out the aesthetic essence of any space.