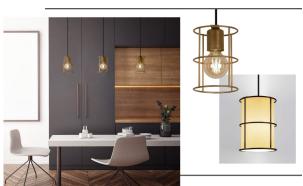

## Reveal.

Take a close look at Reveal.

Metal luminaires fashioned by Lumetta's craftsmen, the Reveal. challenges the way frame luminaires are perceived. Urban? Chic? Vintage? Classic? Perhaps all.

The Reveal. collection features sleek frames in today's most popular finishes, accentuated with stylish filament bulbs. Striking yet modest, these luminaires are designed to bring out the aesthetic essence of any space.