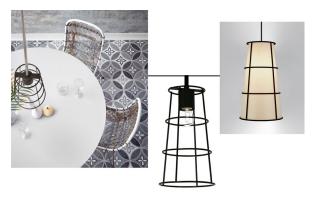

## Reveal.

Take a close look at Reveal.

Metal luminaires fashioned by Lumetta's craftsmen, the Reveal. challenges the way frame luminaires are perceived. Urban? Chic? Vintage? Classic? Perhaps all.

The Reveal. collection features sleek frames in today's most popular finishes, accentuated with stylish filament bulbs. Striking yet modest, these luminaires are designed to bring out the aesthetic essence of any space.