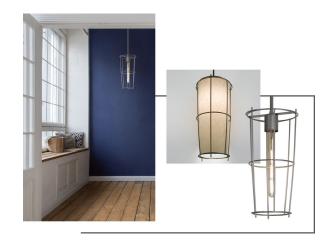

## Reveal.

Take a close look at Reveal.

Metal luminaires fashioned by Lumetta's craftsmen, the Reveal. challenges the way frame luminaires are perceived. Urban? Chic? Vintage? Classic? Perhaps all.

The Reveal. collection features sleek frames in today's most popular finishes, accentuated with stylish filament bulbs. Striking yet modest, these luminaires are designed to bring out the aesthetic essence of any space.