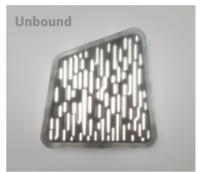

## Others are still debating the equation. We've already translated into design.

The Echo sconce features an eye-catching combination of geometry plus the Echo's signature patterns\*, for visual impact. Three dimensional forms: Lunar, Slice, and Slope, stylishly transform any surface from flat to impressive.

6 Echo Colors. Exclusive powder coat options.

Available in Cradled and Unbound versions for ultramodern appeal.

\* Abstract, Shell, Tech

View more at www.lumetta.com/collection/echo/

For more information,
email info@lumetta.com or call 1.877.Lumetta