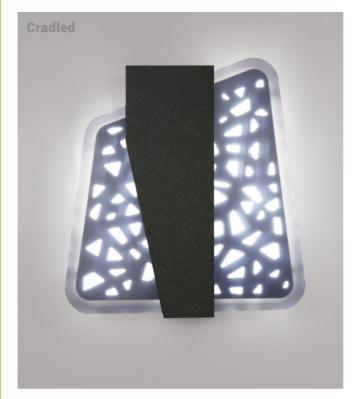

Cradled

EWC51802 | D793 Echo Kiwi | F13 Polo

EWC51901 | D791 Echo Navy | F15 Galaxy

EW51903 | D790 Echo Onyx

## Others are still debating the equation. We've already translated into design.

The Echo sconce features an eye-catching combination of geometry plus the Echo's signature patterns\*, for visual impact. Three dimensional forms: Lunar, Slice, and Slope, stylishly transform any surface from flat to impressive.

6 Echo Colors. Exclusive powder coat options.

Available in Cradled and Unbound versions for ultramodern appeal.

\* Abstract, Shell, Tech

View more at www.lumetta.com/collection/echo/

For more information,
email info@lumetta.com or call 1.877.Lumetta