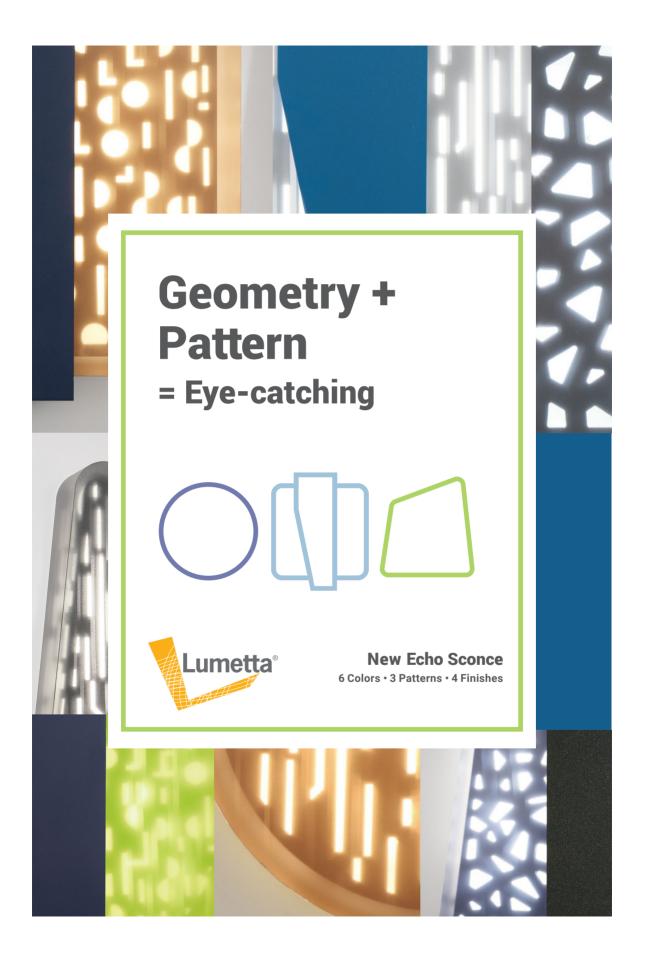

## **Echo Sconce**

## Others are still debating the equation. We've already translated into design.

The Echo sconce features an eye-catching combination of geometry plus the Echo's signature patterns\*, for visual impact. Three dimensional forms: Lunar, Slice, and Slope, stylishly transform any surface from flat to impressive.

6 Echo Colors. Exclusive powder coat options.

Available in Cradled and Unbound versions for ultramodern appeal.

\* Abstract, Shell, Tech

View more at www.lumetta.com/collection/echo/

For more information,
email info@lumetta.com or call 1.877.Lumetta