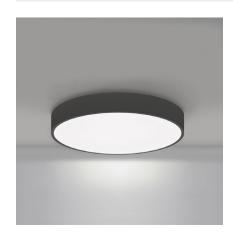

#### Gen 2 Stark Drum 24" Surface Mount Black | SMS244BG2

The contemporary solution to general lighting applications offers strong lighting properties and even lighting distribution that eases eye strain and makes for a more pleasant work environment.

#### Included:

- Opaque black Lumenate® washable shade
- · Mounts to standard J-box
- · Etched white acrylic removable bottom lens
- · Suitable for damp locations
- · Welded steel/aluminum