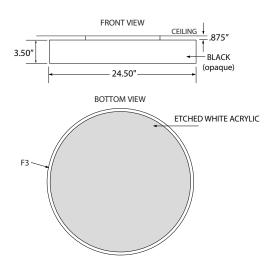

#### Gen 2 Stark Drum 24" Surface Mount Black | SMS244BG2

The contemporary solution to general lighting applications offers strong lighting properties and even lighting distribution that eases eye strain and makes for a more pleasant work environment.

#### Included:

- Opaque black Lumenate® washable shade
- · Mounts to standard J-box
- · Etched white acrylic removable bottom lens
- · Suitable for damp locations
- · Welded steel/aluminum